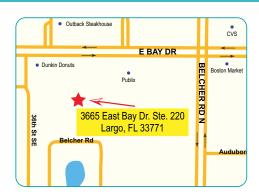

# OMMUNITY Tree Estimates

OF FLORIDA, INC.

14042 66th St. N., Unit C Largo, FL 33771 (727) 536-9999

"Proudly Serving Your Community"

We Do All **Roof Coating, Roof Repairs,** and Roof Inspections on all Manufactured Homes

www.CommunityRoof.com